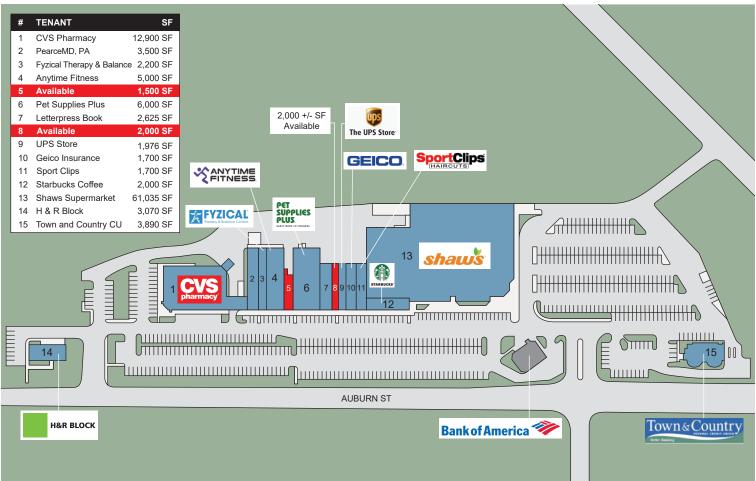

### **Property Information**

Address: 91 Auburn Street Year Built: 1970

Portland, ME Traffic Count: 18,700 +/- VPD

 Lot Size:
 12.09 Acres
 Zoning:
 B-2

 GLA:
 111,140 SF
 Water/Sewer:
 Public

5.25/1000

Parking Spaces: 583 Available: 1,500 +/- SF

2,000 +/- SF

### **Demographics**

Population:

Avg. HH Income:

**Parking Ratio:** 

 3 Mile
 5 Mile
 7 Mile

 47,967
 103,654
 192,093

 \$103,496
 \$91,688
 \$104,333

Northgate Plaza is a 111,000 +/- sf anchored shopping center located in the heart of Portland's desirable North Deering neighborhood. This neighborhood shopping center's diverse, nationally recognized, tenant mix offers the local shopper a one-stop shopping option. The shopping center benefits from 18,700 +/- vehicles traveling by the center each day. Key tenants include Shaw's Supermarket, Pet Supplies Plus, CVS Pharmacy, Anytime Fitness, SportClips and Starbucks. Northgate Plaza offers potential retailers the opportunity to local their business in a highly successful retail market.