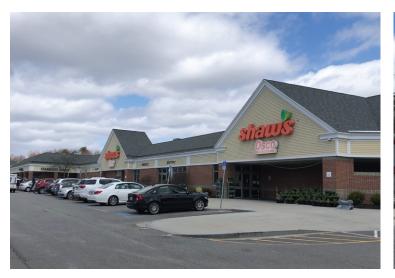

### **Demographics**

Population:

Avg. HH Income:

**Parking Ratio:** 

 3 Mile
 5 Mile
 7 Mile

 47,967
 103,654
 192,093

 \$103,496
 \$91,688
 \$104,333

Northgate Plaza is a 111,000 +/- sf anchored shopping center located in the heart of Portland's desirable North Deering neighborhood. This neighborhood shopping center's diverse, nationally recognized, tenant mix offers the local shopper a one-stop shopping option. The shopping center benefits from 18,700 +/- vehicles traveling by the center each day. Key tenants include Shaw's Supermarket, Pet Supplies Plus, CVS Pharmacy, Anytime Fitness, SportClips and Starbucks. Northgate Plaza offers potential retailers the opportunity to local their business in a highly successful retail market.